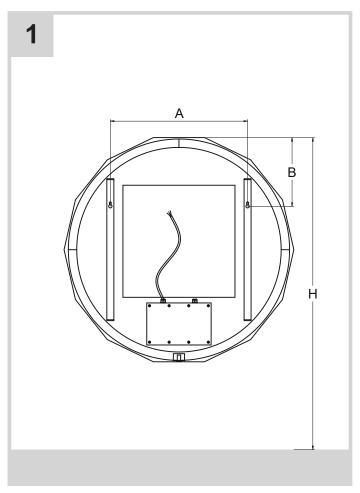

nce
- Pressures should meet minimum stated on the website
- Pressures must be balanced for optimum performance
- · Always check for pipes and cables before drilling

### Wiring

All electrical equipment within a bathroom or shower room must be connected to a residual current device as per Part P of the Building Regulations. This product is manufactured to class I category and requires an earth connection.

Input Voltage: 220 - 240V ~ 50Hz

#### **COLOUR CODING:**

L - Live = Brown

- Neutral = Blue

= Green & Yellow

#### **Maintenance & Care**

- To keep the finish of this product, wipe over with soft cloth periodically.
- Do not use harsh chemical solvents, this may dis-colour or damage the finish.

# **Tools Required (not supplied):**



#### **COMPONENTS**



# Installation procedure











#### For more information

- visit betterbathrooms.com
- email customerservices@buyitdirect.co.uk
- call 0330 390 3062
- write to Trident Business Park, Neptune Way, Huddersfield, HD2 1UA