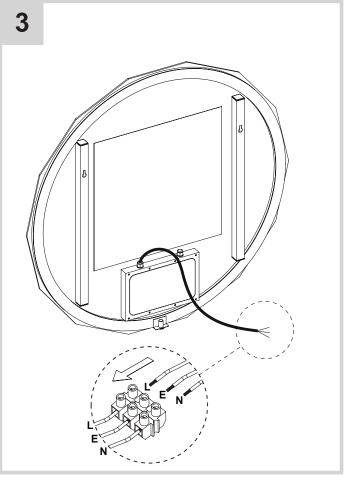

### Wiring

All electrical equipment within a bathroom or shower room must be connected to a residual current device as per Part P of the Building Regulations. This product is manufactured to class I category and requires an earth connection.

Input Voltage: 220 - 240V ~ 50Hz

#### **COLOUR CODING:**

L - Live = Brown

- Neutral = Blue

= Green & Yellow