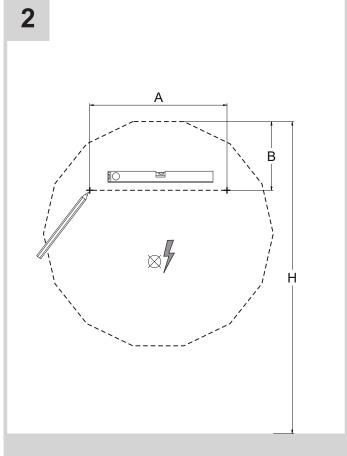

e
- Pressures should meet minimum stated on the website
- Pressures must be balanced for optimum performance
- · Always check for pipes and cables before drilling

### Wiring

All electrical equipment within a bathroom or shower room must be connected to a residual current device as per Part P of the Building Regulations. This product is manufactured to class I category and requires an earth connection.

Input Voltage: 220 - 240V ~ 50Hz

#### **COLOUR CODING:**

L - Live = Brown

- Neutral = Blue

= Green & Yellow

#### **Maintenance & Care**

- To keep the finish of this product, wipe over with soft cloth periodically.
- Do not use harsh chemical solvents, this may dis-colour or damage the finish.

# **Tools Required (not supplied):**



#### **COMPONENTS**



# Installation procedure











#### For more information

- visit betterbathrooms.com
- email customerservices@buyitdirect.co.uk
- call 0330 390 3062
- write to Trident Business Park, Neptune Way, Huddersfield, HD2 1UA