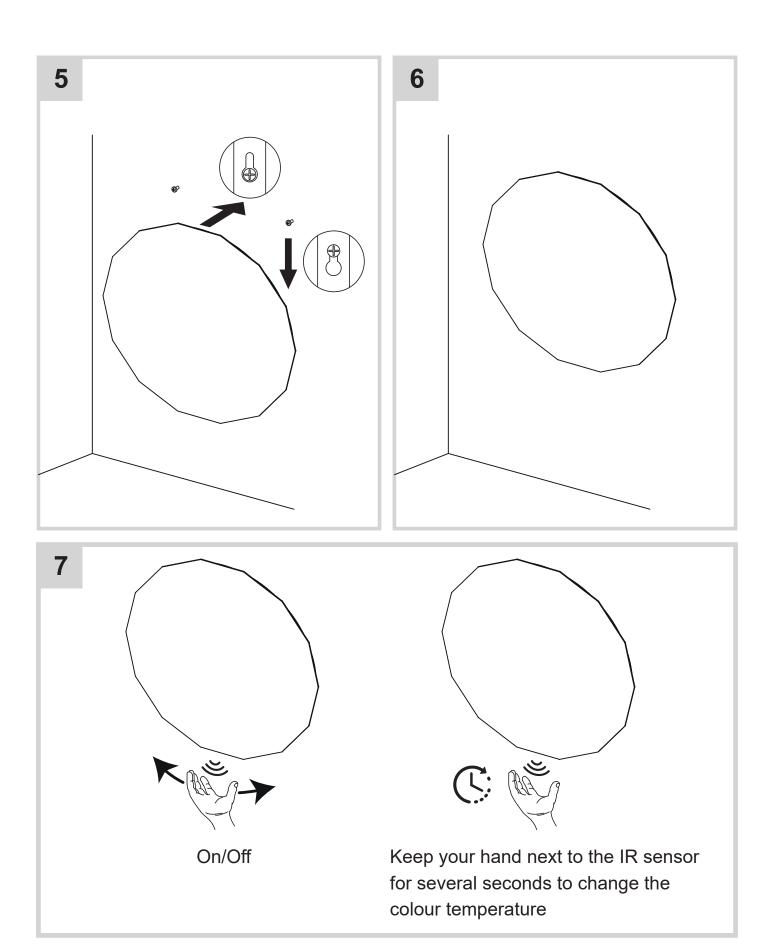

essures should meet minimum stated on the website
- Pressures must be balanced for optimum performance
- · Always check for pipes and cables before drilling

### Wiring

All electrical equipment within a bathroom or shower room must be connected to a residual current device as per Part P of the Building Regulations. This product is manufactured to class I category and requires an earth connection.

Input Voltage: 220 - 240V ~ 50Hz

#### **COLOUR CODING:**

L - Live = Brown

- Neutral = Blue

= Green & Yellow

#### **Maintenance & Care**

- To keep the finish of this product, wipe over with soft cloth periodically.
- Do not use harsh chemical solvents, this may dis-colour or damage the finish.

# **Tools Required (not supplied):**



#### **COMPONENTS**



# Installation procedure











#### For more information

- visit betterbathrooms.com
- email customerservices@buyitdirect.co.uk
- call 0330 390 3062
- write to Trident Business Park, Neptune Way, Huddersfield, HD2 1UA