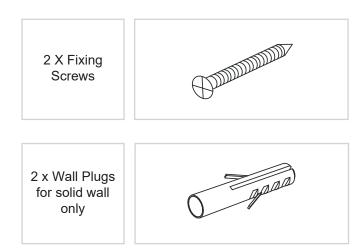

and retain for future reference
- Pressures should meet minimum stated on the website
- Pressures must be balanced for optimum performance
- · Always check for pipes and cables before drilling

### Wiring

All electrical equipment within a bathroom or shower room must be connected to a residual current device as per Part P of the Building Regulations. This product is manufactured to class I category and requires an earth connection.

Input Voltage: 220 - 240V ~ 50Hz

#### **COLOUR CODING:**

L - Live = Brown

- Neutral = Blue

= Green & Yellow

#### **Maintenance & Care**

- To keep the finish of this product, wipe over with soft cloth periodically.
- Do not use harsh chemical solvents, this may dis-colour or damage the finish.

# **Tools Required (not supplied):**



#### **COMPONENTS**



# Installation procedure











#### For more information

- visit betterbathrooms.com
- email customerservices@buyitdirect.co.uk
- call 0330 390 3062
- write to Trident Business Park, Neptune Way, Huddersfield, HD2 1UA