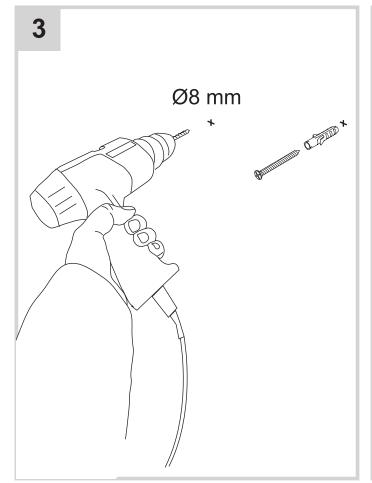

- Pressures should meet minimum stated on the website
- Pressures must be balanced for optimum performance
- · Always check for pipes and cables before drilling

### Wiring

All electrical equipment within a bathroom or shower room must be connected to a residual current device as per Part P of the Building Regulations. This product is manufactured to class I category and requires an earth connection.

Input Voltage: 220 - 240V ~ 50Hz

#### **COLOUR CODING:**

L - Live = Brown

- Neutral = Blue

= Green & Yellow

#### **Maintenance & Care**

- To keep the finish of this product, wipe over with soft cloth periodically.
- Do not use harsh chemical solvents, this may dis-colour or damage the finish.

# **Tools Required (not supplied):**



#### **COMPONENTS**



# Installation procedure











#### For more information

- visit betterbathrooms.com
- email customerservices@buyitdirect.co.uk
- call 0330 390 3062
- write to Trident Business Park, Neptune Way, Huddersfield, HD2 1UA