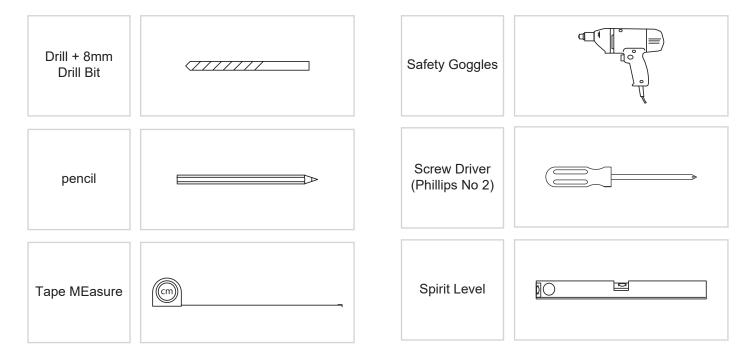

nstructions thoroughly and retain for future reference
- Pressures should meet minimum stated on the website
- Pressures must be balanced for optimum performance
- · Always check for pipes and cables before drilling

### Wiring

All electrical equipment within a bathroom or shower room must be connected to a residual current device as per Part P of the Building Regulations. This product is manufactured to class I category and requires an earth connection.

Input Voltage: 220 - 240V ~ 50Hz

#### **COLOUR CODING:**

L - Live = Brown

- Neutral = Blue

= Green & Yellow

#### **Maintenance & Care**

- To keep the finish of this product, wipe over with soft cloth periodically.
- Do not use harsh chemical solvents, this may dis-colour or damage the finish.

# **Tools Required (not supplied):**



#### **COMPONENTS**



# Installation procedure











#### For more information

- visit betterbathrooms.com
- email customerservices@buyitdirect.co.uk
- call 0330 390 3062
- write to Trident Business Park, Neptune Way, Huddersfield, HD2 1UA